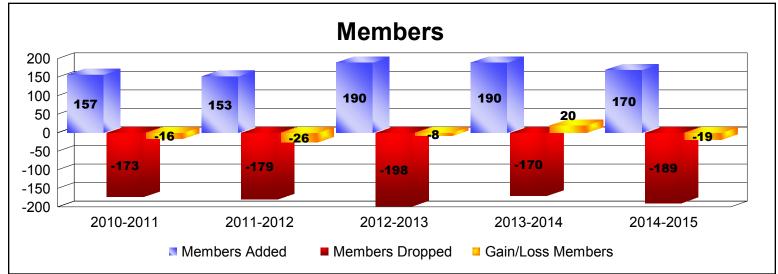

District 37

As of June 2015 Cumulative

| Year      | New<br>Clubs | Dropped<br>Clubs | Gain/<br>Loss<br>Clubs | New<br>Members | Charter<br>Members | Reinstate<br>Members | Transfer<br>Members | Total<br>Member<br>Added | Total<br>Members<br>Dropped | Gain/<br>Loss<br>Members |
|-----------|--------------|------------------|------------------------|----------------|--------------------|----------------------|---------------------|--------------------------|-----------------------------|--------------------------|
| 2010-2011 | 0            | 0                | 0                      | 137            | 0                  | 10                   | 10                  | 157                      | -173                        | -16                      |
| 2011-2012 | 0            | 0                | 0                      | 139            | 0                  | 8                    | 6                   | 153                      | -179                        | -26                      |
| 2012-2013 | 0            | 0                | 0                      | 172            | 0                  | 12                   | 6                   | 190                      | -198                        | -8                       |
| 2013-2014 | 1            | 0                | 1                      | 157            | 21                 | 5                    | 7                   | 190                      | -170                        | 20                       |
| 2014-2015 | 0            | 0                | 0                      | 157            | 0                  | 6                    | 7                   | 170                      | -189                        | -19                      |
| Average   | 0            | 0                | 0                      | 152            | 4                  | 8                    | 7                   | 172                      | -182                        | -10                      |