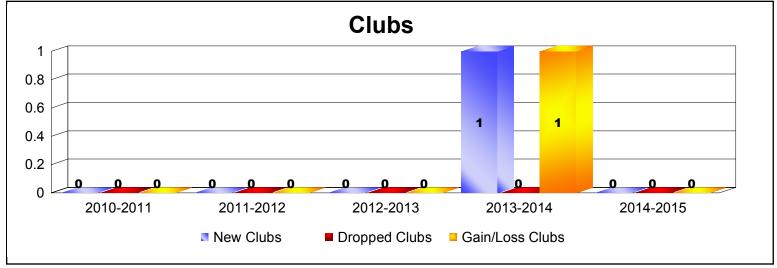

District 37

As of June 2015 Cumulative

| Year      | New<br>Clubs | Dropped<br>Clubs | Gain/<br>Loss<br>Clubs | New<br>Members | Charter<br>Members | Reinstate<br>Members | Transfer<br>Members | Total<br>Member<br>Added | Total<br>Members<br>Dropped | Gain/<br>Loss<br>Members |
|-----------|--------------|------------------|------------------------|----------------|--------------------|----------------------|---------------------|--------------------------|-----------------------------|--------------------------|
| 2010-2011 | 0            | 0                | 0                      | 137            | 0                  | 10                   | 10                  | 157                      | -173                        | -16                      |
| 2011-2012 | 0            | 0                | 0                      | 139            | 0                  | 8                    | 6                   | 153                      | -179                        | -26                      |
| 2012-2013 | 0            | 0                | 0                      | 172            | 0                  | 12                   | 6                   | 190                      | -198                        | -8                       |
| 2013-2014 | 1            | 0                | 1                      | 157            | 21                 | 5                    | 7                   | 190                      | -170                        | 20                       |
| 2014-2015 | 0            | 0                | 0                      | 157            | 0                  | 6                    | 7                   | 170                      | -189                        | -19                      |
| Average   | 0            | 0                | 0                      | 152            | 4                  | 8                    | 7                   | 172                      | -182                        | -10                      |